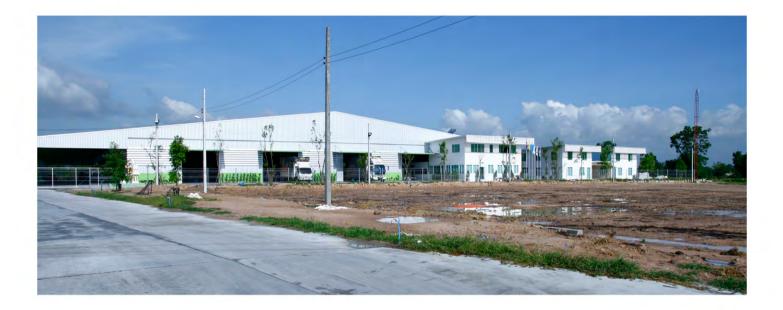

AXYCONTAINER Co.,Ltd.                  |
| วันที่จดทะเบียน           | 11 พฤศจิกายน 2540                         |
| หมายเลขทะเบียน            | 0105540095391                             |
| กรรมการบริษัท             | นายสุพจน์ ทิมมี                           |
|                           | นายณรงค์ รอบสันติสุข                      |
| <mark>ทุนจดทะเบียน</mark> | 10,000,000 (สิบล้านบาท)                   |
| บุคลากร                   | 100 คน                                    |
| ที่ตั้ง                   | 3/3 หมู่ 6 ต.หนองขยาด อ.พนัสนิคม จ.ชลบุรี |
| โทรศัพท์                  | 038-119014-7                              |
| โทรสาร                    | 038-119018-9                              |
| เลขประจำตัวผู้เสียภาษี    | 0105540095391                             |



## อาดารโรงงาน







#### อาดารโรงงาน







#### สินค้าและผลิตภัณฑ์ (Products)

#### ลังพลาสติกทึบ



#### ลังพลาสติกโปร่ง









#### สินค้าและผลิตภัณฑ์ (Products)

ลังพลาสติกลูกฟูก





#### พาร์ทิชัน EVA





# สินด้าและผลิตภัณฑ์ (Products) ตะแกรงเหล็ก WIREMESH PALLET





# ล้อโพลียูรีเทน











# สินด้าและผลิตภัณฑ์ (Products)

# รถเข็นเอนกประสงด์





#### รถลาก HANDLIFT





# สินด้ำและผลิตภัณฑ์ (Products) กล่องอะไหล่





# ชุดกล่องอะไหล่ลิ้นชัก







#### สินด้าและผลิตภัณฑ์ (Products)

#### พาเลท PALLET



#### พาเลทประกอบ Knock Down Pallet





ผลงานอ้างอิง (REFERENCE) รายชื่อลูกด้า (MAIN CUSTOMER)

- บมจ.ไทยสแตนเลย์การไฟฟ้า
  - บจก.ผลิตภัณฑ์วิศวไทย
- บจก.อิมาเซน แมนูแฟดเจอริ่ง(ไทยแลนด์)
- บจก.เจแปนเบรด(ประเทศไทย)
- บจก.ที เอส อินเตอร์ซีทส์
- บจก.ไทยซัมมิท โอโตพาร์ท อินดัสตรี
- บจก.ไทยชน