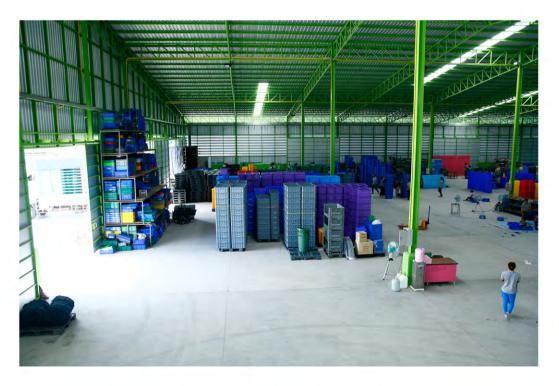

|
| วันที่จดทะเบียน           | 11 พฤศจิกายน 2540                         |
| หมายเลขทะเบียน            | 0105540095391                             |
| กรรมการบริษัท             | นายสุพจน์ ทิมมี                           |
|                           | นายณรงค์ รอบสันติสุข                      |
| <mark>ทุนจดทะเบียน</mark> | 10,000,000 (สิบล้านบาท)                   |
| บุคลากร                   | 100 คน                                    |
| ที่ตั้ง                   | 3/3 หมู่ 6 ต.หนองขยาด อ.พนัสนิคม จ.ชลบุรี |
| โทรศัพท์                  | 038-119014-7                              |
| โทรสาร                    | 038-119018-9                              |
| เลขประจำตัวผู้เสียภาษี    | 0105540095391                             |



## อาดารโรงงาน







#### อาดารโรงงาน







#### สินค้าและผลิตภัณฑ์ (Products)

#### ลังพลาสติกทึบ



#### ลังพลาสติกโปร่ง









#### สินค้าและผลิตภัณฑ์ (Products)

ลังพลาสติกลูกฟูก





#### พาร์ทิชัน EVA





# สินด้าและผลิตภัณฑ์ (Products) ตะแกรงเหล็ก WIREMESH PALLET





# ล้อโพลียูรีเทน











# สินด้าและผลิตภัณฑ์ (Products)

# รถเข็นเอนกประสงด์





#### รถลาก HANDLIFT





# สินด้ำและผลิตภัณฑ์ (Products) กล่องอะไหล่





# ชุดกล่องอะไหล่ลิ้นชัก







#### สินด้าและผลิตภัณฑ์ (Products)

#### พาเลท PALLET



#### พาเลทประกอบ Knock Down Pallet





ผลงานอ้างอิง (REFERENCE) รายชื่อลูกด้า (MAIN CUSTOMER)

- บมจ.ไทยสแตนเลย์การไฟฟ้า
  - บจก.ผลิตภัณฑ์วิศวไทย
- บจก.อิมาเซน แมนูแฟดเจอริ่ง(ไทยแลนด์)
- บจก.เจแปนเบรด(ประเทศไทย)
- บจก.ที เอส อินเตอร์ซีทส์
- บจก.ไทยซัมมิท โอโตพาร์ท อินดัสตรี
- บจก.ไทยชนาธร อุตสาหกรรม
- บจก.แมทเท