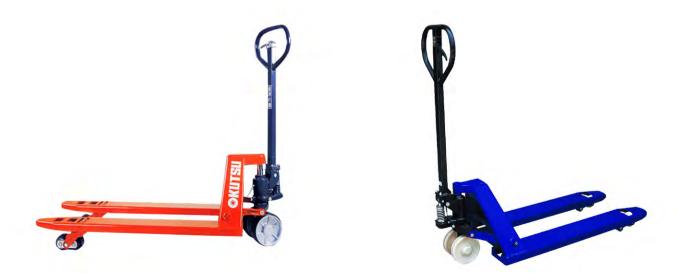

0,000 (สิบล้านบาท)                   |
| บุคลากร                   | 100 คน                                    |
| ที่ตั้ง                   | 3/3 หมู่ 6 ต.หนองขยาด อ.พนัสนิคม จ.ชลบุรี |
| โทรศัพท์                  | 038-119014-7                              |
| โทรสาร                    | 038-119018-9                              |
| เลขประจำตัวผู้เสียภาษี    | 0105540095391                             |



## อาดารโรงงาน







#### อาดารโรงงาน







#### สินค้าและผลิตภัณฑ์ (Products)

#### ลังพลาสติกทึบ



#### ลังพลาสติกโปร่ง









#### สินค้าและผลิตภัณฑ์ (Products)

ลังพลาสติกลูกฟูก





#### พาร์ทิชัน EVA





# สินด้าและผลิตภัณฑ์ (Products) ตะแกรงเหล็ก WIREMESH PALLET





# ล้อโพลียูรีเทน











# สินด้าและผลิตภัณฑ์ (Products)

# รถเข็นเอนกประสงด์





#### รถลาก HANDLIFT





# สินด้ำและผลิตภัณฑ์ (Products) กล่องอะไหล่





# ชุดกล่องอะไหล่ลิ้นชัก







#### สินด้าและผลิตภัณฑ์ (Products)

#### พาเลท PALLET



#### พาเลทประกอบ Knock Down Pallet





ผลงานอ้างอิง (REFERENCE) รายชื่อลูกด้า (MAIN CUSTOMER)

- บมจ.ไทยสแตนเลย์การไฟฟ้า
  - บจก.ผลิตภัณฑ์วิศวไทย
- บจก.อิมาเซน แมนูแฟดเจอริ่ง(ไทยแลนด์)
- บจก.เจแปนเบรด(ประเทศไทย)
- บจก.ที เอส อินเตอร์ซีทส์
- บจก.ไทยซัมมิท โอโตพาร์ท อินดัสตรี
- บจก.ไทยชนาธร อุตสาหกรรม
- บจก.แมทเทล กรุงเทพ
- บจก.เพรสดราฟท์(ประเทศไทย)
- บจก.ชินเอ ไฮ-เทด
  - บจก.ไดซิน
- บจก.สยามไอซิน



ผลงานอ้างอิง (REFERENCE) รายชื่อลูกด้า (MAIN CUSTOMER)

- บจก.ทริกซ์ แมนูแฟดเจอริ่ง(ไทยแลนด์)
  บจก.โตโยด้า โกเซ รับเบอร์(ประเทศไทย)
- บจก.เอส เอส เด กลการ
  - บจก.สยามนิปปอน สตีลไพพ์
- บจก.เด วาย บี (ประเทศไทย)
- บจก.ดี ไอ ดี เอเชีย
- บจก.บี ที ออโต้พาร์ท