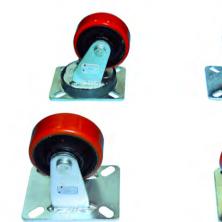

| นายณรงค์ รอบสันติสุข                      |
| <mark>ทุนจดทะเบียน</mark> | 10,000,000 (สิบล้านบาท)                   |
| บุคลากร                   | 100 คน                                    |
| ที่ตั้ง                   | 3/3 หมู่ 6 ต.หนองขยาด อ.พนัสนิคม จ.ชลบุรี |
| โทรศัพท์                  | 038-119014-7                              |
| โทรสาร                    | 038-119018-9                              |
| เลขประจำตัวผู้เสียภาษี    | 0105540095391                             |



## อาดารโรงงาน







#### อาดารโรงงาน







#### สินค้าและผลิตภัณฑ์ (Products)

#### ลังพลาสติกทึบ



#### ลังพลาสติกโปร่ง









#### สินค้าและผลิตภัณฑ์ (Products)

ลังพลาสติกลูกฟูก





#### พาร์ทิชัน EVA





# สินด้าและผลิตภัณฑ์ (Products) ตะแกรงเหล็ก WIREMESH PALLET





# ล้อโพลียูรีเทน











# สินด้าและผลิตภัณฑ์ (Products)

# รถเข็นเอนกประสงด์





#### รถลาก HANDLIFT





# สินด้ำและผลิตภัณฑ์ (Products) กล่องอะไหล่





# ชุดกล่องอะไหล่ลิ้นชัก







#### สินด้าและผลิตภัณฑ์ (Products)

#### พาเลท PALLET



#### พาเลทประกอบ Knock Down Pallet





ผลงานอ้างอิง (REFERENCE) รายชื่อลูกด้า (MAIN CUSTOMER)

- บมจ.ไทยสแตนเลย์การไฟฟ้า
  - บจก.ผลิตภัณฑ์วิศวไทย
- บจก.อิมาเซน แมนูแฟดเจอริ่ง(ไทยแลนด์)
- บจก.เจแปนเบรด(ประเทศไทย)
- บจก.ที เอส อินเตอร์ซีทส์
- บจก.ไทยซัมมิท โอโตพาร์ท อินดัสตรี
- บจก.ไทยชนาธร อุตสาหกรรม
- บจก.แมทเทล กรุงเทพ
- บจก.เพรสดราฟท์(ประเทศไทย)
- บจก.ชินเอ ไฮ-เทด
  - บจก.ไดซิน
- บจก.สยามไอซิน



ผลงานอ้างอิง (REFERENCE) รายชื่อลูกด้า (MAIN CUSTOMER)

- บจก.ทริกซ์ แมนูแฟดเจอริ่ง(ไทยแลนด์)
  บจก.โตโยด้า โกเซ รับเบอร์(ประเทศไทย)
- บจก.เอส เอส เด กลการ
  - บจก.สยามน