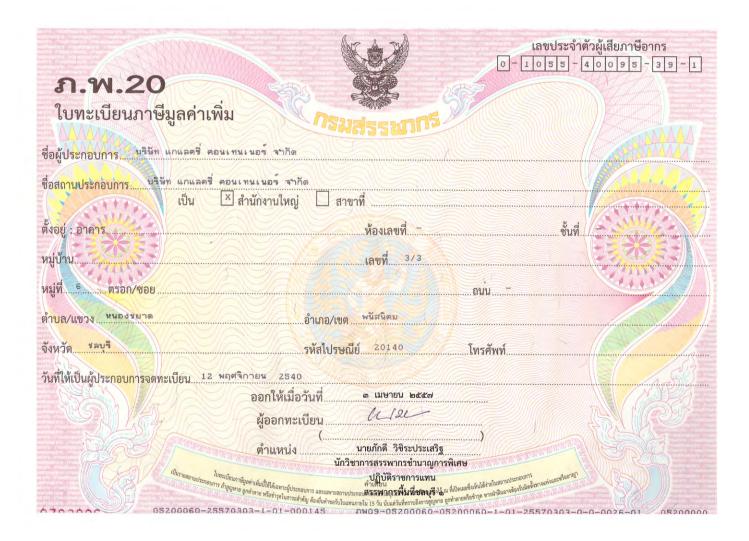

#### **General Data**

| ชื่อภาษาไทย               | บริษัท แกแลคซี่คอนเทนเนอร์ จำกัด          |
|---------------------------|-------------------------------------------|
| ชื่อภาษาอังกฤษ            | GALAXYCONTAINER Co.,Ltd.                  |
| วันที่จดทะเบียน           | 11 พฤศจิกายน 2540                         |
| หมายเลขทะเบียน            | 0105540095391                             |
| กรรมการบริษัท             | นายสุพจน์ ทิมมี                           |
|                           | นายณรงค์ รอบสันติสุข                      |
| <mark>ทุนจดทะเบียน</mark> | 10,000,000 (สิบล้านบาท)                   |
| บุคลากร                   | 100 คน                                    |
| ที่ตั้ง                   | 3/3 หมู่ 6 ต.หนองขยาด อ.พนัสนิคม จ.ชลบุรี |
| โทรศัพท์                  | 038-119014-7                              |
| โทรสาร                    | 038-119018-9                              |
| เลขประจำตัวผู้เสียภาษี    | 0105540095391                             |