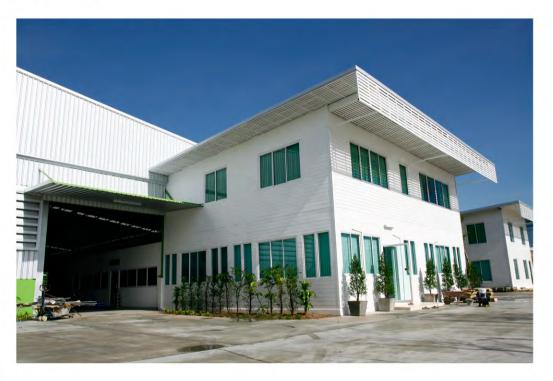

|
| วันที่จดทะเบียน           | 11 พฤศจิกายน 2540                         |
| หมายเลขทะเบียน            | 0105540095391                             |
| กรรมการบริษัท             | นายสุพจน์ ทิมมี                           |
|                           | นายณรงค์ รอบสันติสุข                      |
| <mark>ทุนจดทะเบียน</mark> | 10,000,000 (สิบล้านบาท)                   |
| บุคลากร                   | 100 คน                                    |
| ที่ตั้ง                   | 3/3 หมู่ 6 ต.หนองขยาด อ.พนัสนิคม จ.ชลบุรี |
| โทรศัพท์                  | 038-119014-7                              |
| โทรสาร                    | 038-119018-9                              |
| เลขประจำตัวผู้เสียภาษี    | 0105540095391                             |



## อาดารโรงงาน







#### อาดารโรงงาน







#### สินค้าและผลิตภัณฑ์ (Products)

#### ลังพลาสติกทึบ



#### ลังพลาสติกโปร่ง









#### สินค้าและผลิตภัณฑ์ (Products)

ลังพลาสติกลูกฟูก





#### พาร์ทิชัน EVA





# สินด้าและผลิตภัณฑ์ (Products) ตะแกรงเหล็ก WIREMESH PALLET





# ล้อโพลียูรีเทน











# สินด้าและผลิตภัณฑ์ (Products)

# รถเข็นเอนกประสงด์





#### รถลาก HANDLIFT





# สินด้ำและผลิตภัณฑ์ (Products) กล่องอะไหล่





# ชุดกล่องอะไหล่ลิ้นชัก







#### สินด้าและผลิตภัณฑ์ (Products)

#### พาเลท PALLET



#### พาเลทประกอบ Knock Down Pallet





ผลงานอ้างอิง (REFERENCE) รายชื่อลูกด้า (MAIN CUSTOMER)

- บมจ.ไทยสแตนเลย์การไฟฟ้า
  - บจก.ผลิตภัณฑ์วิศวไทย
- บจก.อิมาเซน แมนูแฟดเจอริ่ง(ไทยแลนด์)
- บจก.เจแปนเบรด(ประเทศไทย)
- บจก.ที เอส อินเตอร์ซีทส์
- บจก.ไทยซัมมิท โอโตพาร์ท อินดัสตรี
- บจก.ไทยชนาธร อุตสาหกรรม
- บจก.แมท