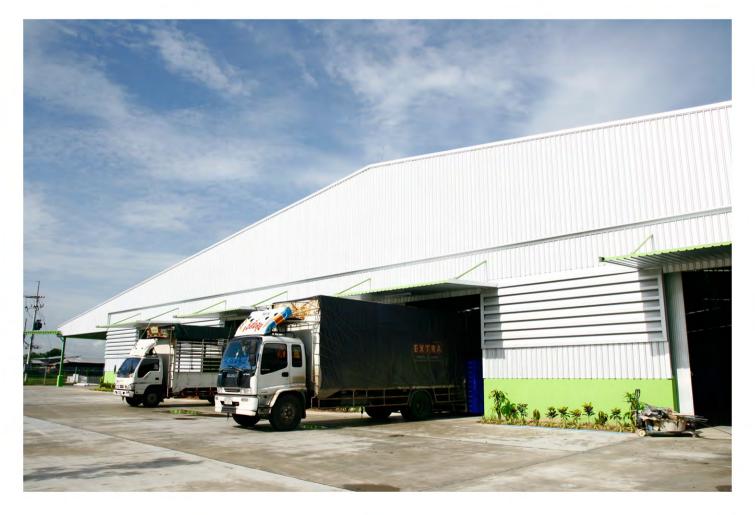

YCONTAINER Co.,Ltd.                  |
| วันที่จดทะเบียน           | 11 พฤศจิกายน 2540                         |
| หมายเลขทะเบียน            | 0105540095391                             |
| กรรมการบริษัท             | นายสุพจน์ ทิมมี                           |
|                           | นายณรงค์ รอบสันติสุข                      |
| <mark>ทุนจดทะเบียน</mark> | 10,000,000 (สิบล้านบาท)                   |
| บุคลากร                   | 100 คน                                    |
| ที่ตั้ง                   | 3/3 หมู่ 6 ต.หนองขยาด อ.พนัสนิคม จ.ชลบุรี |
| โทรศัพท์                  | 038-119014-7                              |
| โทรสาร                    | 038-119018-9                              |
| เลขประจำตัวผู้เสียภาษี    | 0105540095391                             |



## อาดารโรงงาน







#### อาดารโรงงาน







#### สินค้าและผลิตภัณฑ์ (Products)

#### ลังพลาสติกทึบ



#### ลังพลาสติกโปร่ง









#### สินค้าและผลิตภัณฑ์ (Products)

ลังพลาสติกลูกฟูก





#### พาร์ทิชัน EVA





# สินด้าและผลิตภัณฑ์ (Products) ตะแกรงเหล็ก WIREMESH PALLET





# ล้อโพลียูรีเทน











# สินด้าและผลิตภัณฑ์ (Products)

# รถเข็นเอนกประสงด์





#### รถลาก HANDLIFT





# สินด้ำและผลิตภัณฑ์ (Products) กล่องอะไหล่





# ชุดกล่องอะไหล่ลิ้นชัก







#### สินด้าและผลิตภัณฑ์ (Products)

#### พาเลท PALLET



#### พาเลทประกอบ Knock Down Pallet





ผลงานอ้างอิง (REFERENCE) รายชื่อลูกด้า (MAIN CUSTOMER)

- บมจ.ไทยสแตนเลย์การไฟฟ้า
  - บจก.ผลิตภัณฑ์วิศวไทย
- บจก.อิมาเซน แมนูแฟดเจอริ่ง(ไทยแลนด์)
- บจก.เจแปนเบรด(ประเทศไทย)
- บจก.ที เอส อินเตอร์ซีทส์
- บจก.ไทยซัมมิท โอโตพาร์ท อินดัสตรี
- บจก.ไทยชนาธ